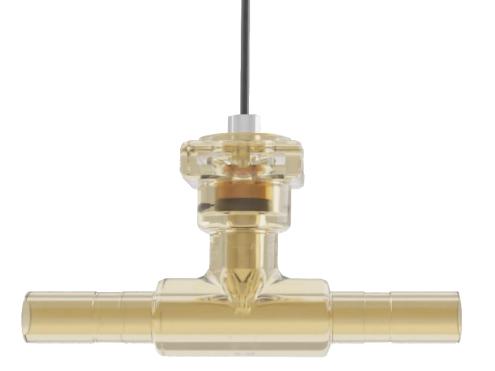

### Working temperature:

fluid 0-140°C

Inlet/outlet:

spigot Ø6mm

Flow direction: bidirectional

Working pressure: 0-25bar

Material: PPSU

Applications: coffee machine, appliance, medical equipment, water dispenser

# Main features

Applications: coffee machine, appliance, medical equipment, water dispenser