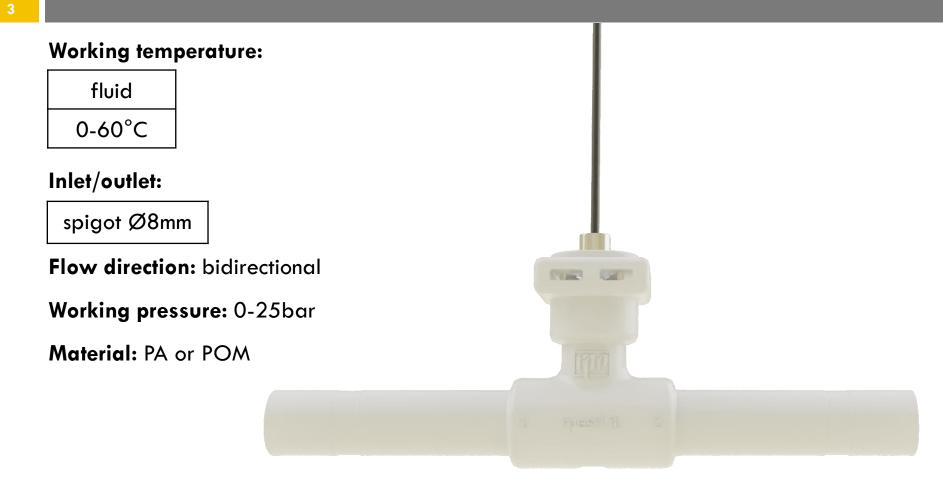

# Main features

# Working temperature:fluid0-25°CInlet/outlet:spigot Ø8mmFlow direction: unidirectionalWorking pressure: 0-25bar

Material: PA

Sensors: fluid temperature, water hardness

Applications: coffee machine, appliance, medical equipment, water dispenser