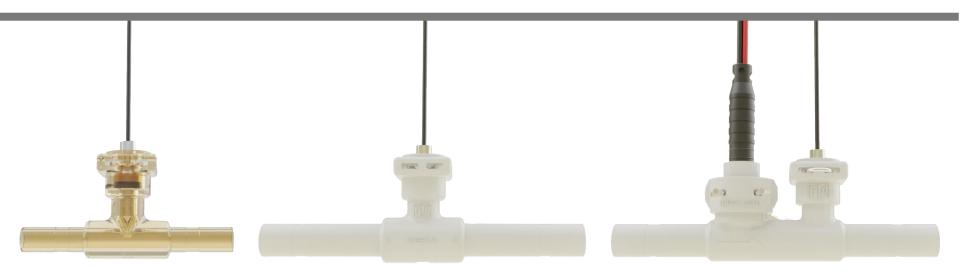

RPE Srl Leader in Fluid Management Control

> 100% MADE IN ITALY

# **Sensors Holder Fittings**



### www.rpesrl.it



# Main features



### Working temperature:

fluid 0-140°C

Inlet/outlet:

spigot Ø6mm

Flow direction: bidirectional

Working pressure: 0-25bar

Material: PPSU



Applications: coffee machine, appliance, medical equipment, water dispenser



# Main features





Applications: coffee machine, appliance, medical equipment, water dispenser



# Main features



# Working temperature:fluid0-25°CInlet/outlet:spigot Ø8mmFlow direction: unidirectionalWorking pressure: 0-25bar

Material: PA

Sensors: fluid temperature, water hardness

Applications: coffee machine, appliance, medical equipment, water dispenser









### Nothing great has ever been done without passion