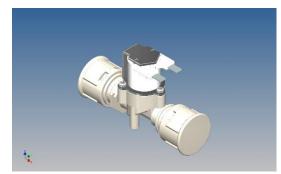

In this project Mastop Totaaltechniek BV is using 800 of the MINI G - 6155 000 NC 24AC Solenoid Valves from RPE for the irrigation system.

RPE is proud to have participated in this project and appreciates the support from everyone involved at the different stages and levels. DP