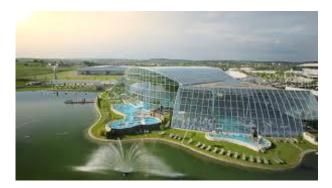

## **RPE for SUNTAGO - MASTOP**

SUNTAGO

With 18 pools, 32 waterslides, 10 saunas and luxury spas, Suntago Water World, which opened on February 20, 2020 and located in Poland is the largest indoor water park in Europe.

Covering an incredible area of 67,000 m2, less than an hour's drive from the capital

of Warsaw, and with a whopping price tag of 170 million euros, the splendid water park can accommodate up to 10,000 people 365 days a year.