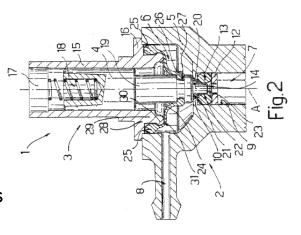

#### System

A clever solution to solve the particle and sticky troubles in the fluid and steam management application.

The Steam Series 2/2 way solenoid valves with medium separation and self-cleaning system is designed for foam applications and for polluted and/or viscous fluids: materials and constructional design are particularly suited for food applications and medical devices.

## **Product Highlights**

- **Easy installation** >
- >Medium separation
- >**Autocleaning System**
- Minimization of heat losses >
- $\succ$ **UL recognized coil on request**
- $\succ$ Use of material in accordance NSF
- >**Corrosion Resistant & increased service life**