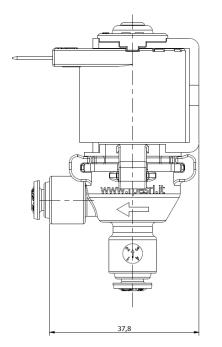

### **Technical Informations**

- Suitable for fluids and steam
- Valve body made of PPSU
- Max. operating temperature 140 °C
- Max. operating pressure \*18 bar
- Max. back pressure \*8 bar
- Nominal diameter: 1,5 2 2,5 mm
- Connection: integrated pushfit 4mm or 6mm
- Voltage: 24Vdc
- UL coil on request
- ED: 100%