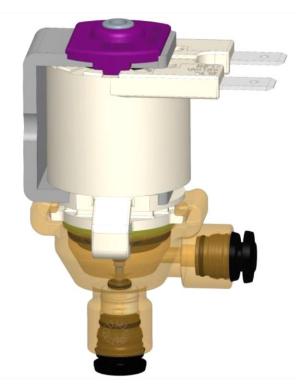

#### System

A clever solution to solve the particle and sticky troubles in the fluid and steam management application.

The Steam Series 2/2 way solenoid valves with medium separation and self-cleaning system is designed for foam applications and for polluted and/or viscous fluids: materials and constructional design are particularly suited for food applications and medical devices.

### **Technical Informations**

- Suitable for fluids and steam
- Valve body made of PPSU
- Max. operating temperature 140 °C
- Max. operating pressure \*18 bar
- Max. back pressure \*8 bar
- Nominal diameter: 1,5 2 2,5 mm
- Connection: integrated pushfit 4mm or 6mm
- Voltage: 24Vdc
- UL coil on request
- ED: 100%