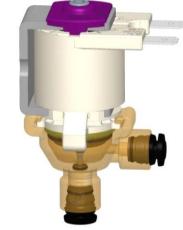

#### System

A clever solution to solve the particle and sticky troubles in the fluid and steam management application.

The Steam Series 2/2 way solenoid valves with medium separation and self-cleaning system is designed for foam applications and for polluted and/or viscous fluids: materials and constructional design are particularly suited for food applications and medical devices.

### **Technical Informations**

- Suitable for fluids and steam
- Valve body made of PPSU
- Max. operating temperature 140 °C
- Max. operating pressure \*18 bar
- Max. back pressure \*8 bar
- Nominal diameter: 1,5 2 2,5 mm
- Connection: integrated pushfit 4mm or 6mm
- Voltage: 24Vdc
- UL coil on request
- ED: 100%