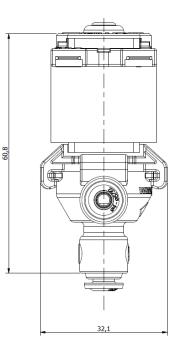

# Steam Series 2/2 way valve

### **Technical Informations**

- Suitable for fluids and steam
- Valve body made of PPSU
- Max. operating temperature 140 °C
- Max. operating pressure \*18 bar
- Max. back pressure \*8 bar
- Nominal diameter: 1,5 2 2,5 mm
- Connection: integrated pushfit 4mm or 6mm
- Voltage: 24Vdc
- UL coil on request
- ED: 100%