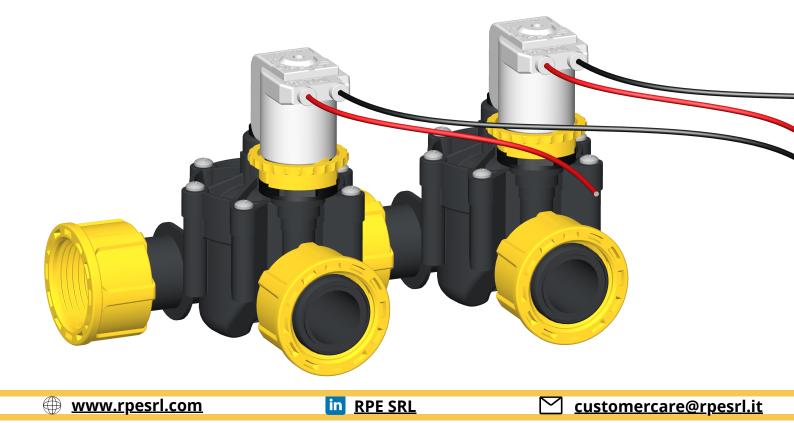

This new type of manifold is a special modular "T" solenoid valve for irrigation boxes.

The benefit is the possibility to **assemble the valves directly with each other**, without the use of the classic manifold; this mechanism allows to significantly reduce the installation time and the necessary materials.

The 6th Series is equipped with rings already integrated on the inlet (1" Female) and outlet (1" Female) towards the area to be irrigated; the valves are connected to each other through the thread (1" Male). There is the end line cap.

Manual bayonet opening by the classic solenoid with yellow ring.