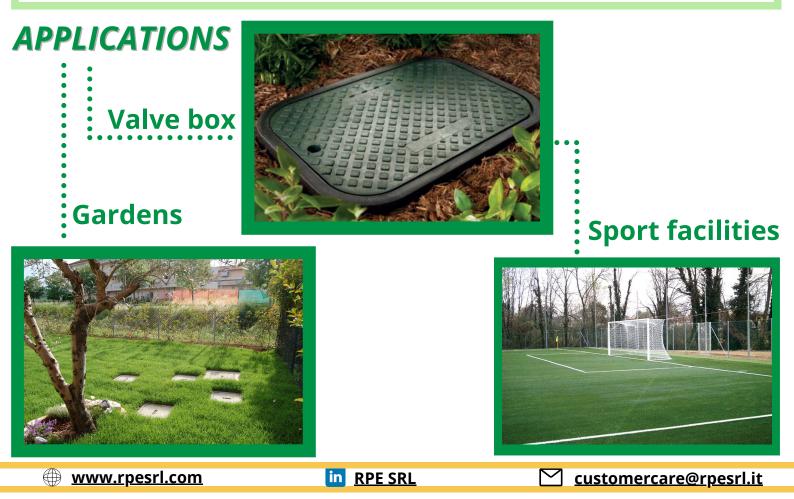

SERIES connect eedy

RIGATION

The 6th Series Connect'eedy has been designed to offer a **quick** assembly and installation in a **compact size** and with an **excellent** performance.

This new type of manifold is a special modular "T" solenoid valve for irrigation boxes.

The benefit is the possibility to **assemble the valves directly with each other**, without the use of the classic manifold; this mechanism allows to significantly reduce the installation time and the necessary materials.

The 6th Series is equipped with rings already integrated on the inlet (1" Female) and outlet (1" Female) towards the area to be irrigated; the valves are connected to each other through the thread (1" Male). There is the end line cap.

Manual bayonet opening by the classic solenoid with yellow ring.







### IRRIGATION

# Irrigation Series 6th SERIES connect eedy

## **SPECIFICATIONS**

#### **WORKING CHARACTERISTICS**

- WORKING PRESSURE: min 0.5 max 10 bar
- FLUID TEMPERATURE: max 60°C
- BODY: PA 30% fiber glass
- DIAPHRAGM: NBR "Buna N"
- MANUAL OPENING: Bayonet
- ASSEMBLY: Modular



#### **INSTALLATION SPEED**