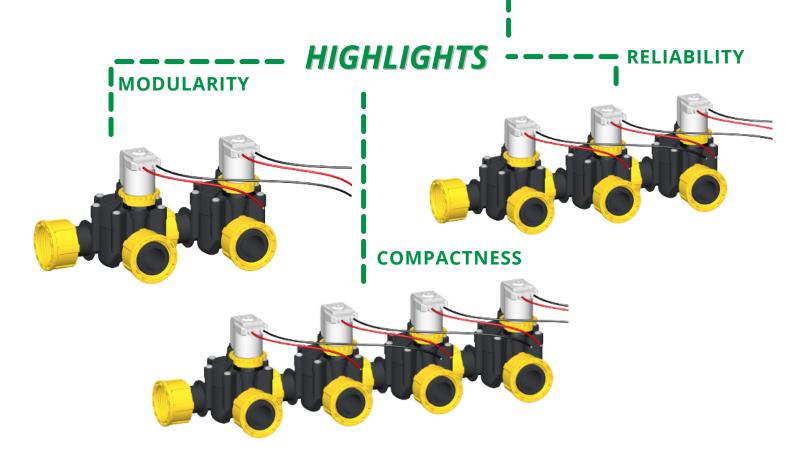

This new type of manifold is a special modular "T" solenoid valve for irrigation boxes.

The benefit is the possibility to **assemble the valves directly with each other**, without the use of the classic manifold; this mechanism allows to significantly reduce the installation time and the necessary materials.

#### **WORKING CHARACTERISTICS**

- WORKING PRESSURE: min 0.5 max 10 bar
- FLUID TEMPERATURE: max 60°C
- BODY: PA 30% fiber glass
- DIAPHRAGM: NBR "Buna N"
- MANUAL OPENING: Bayonet
- ASSEMBLY: Modular

#### **INSTALLATION SPEED**